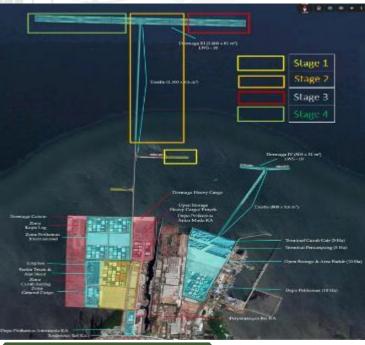

#### **Technical Analysis Development Stages:** Stage 1:

- Existing Land of 10 Ha
  - Container Yards
  - CES
  - Empties
- Extension of Jetty 2 : 550m x 31m
- Facilities and fleet for handling domestic cargo

### Stage 2 :

- Expanding the Container Yard
- Trestle to Jetty 3
- Construction of Jetty 3: 300m x

81m

- Stage 3 :
  - Expanding the Container Yard
  - Extension of the Jetty 3 : 1200m x 81m

#### Stage 4 :

• Expanding the Container Yard

IBT Economics

• Extension of the Jetty 3 : 1500m x 81m