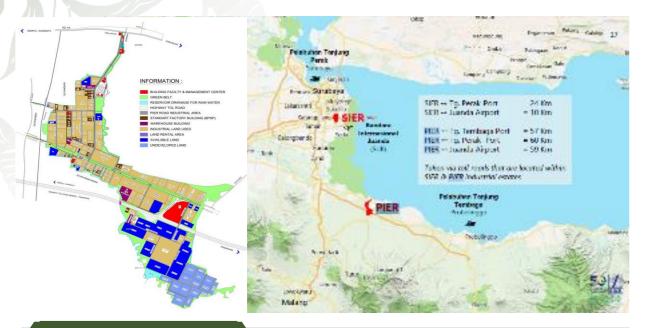

## **Project Description**

Located in pasuruan regency with a total area of 563 hectares, Pasuruan Industrial Esatate Rembang (PIER) currently accommodates over 200 companies with a workforce totaling tens of thousands within the PIER area. Currently, more than 200 hectares of land are still available. Supporting facilities in PIER area includes integrated wastewater treatment plant, direct toll access, customs office, clean water supply, electricity and multi source gas supply.

## **Key Investment Highlight**

Location

Kraton Industry II St. No.1, Rembang, Pasuruan

Total Area/Land Status

Up to 750 Ha with Land Management Rights permit (200 Ha available, 300 Ha occupied)

**Business Scheme** 

Land, Warehouse, and/or Standard Factory Building (SFB) for rent

**Project Owner** 

PT Surabaya Industrial Estate Rungkut (SIER)

| Size of Land<br>Utilization | Starting from 1 Ha / 10,000 m2 (customize by request)                                         |
|-----------------------------|-----------------------------------------------------------------------------------------------|
| Land Right                  | Land Use Rights (LUR) over LMR for 3 years, extendable every 20 years ar more (no limitation) |
| Spesification               | Gorund level flat PIER's standard                                                             |
| Land Price                  | USD 128.08 / IDR 2 M per m2                                                                   |
| Service Charge              | USD 0.028 / IDR 415 per m2/month                                                              |