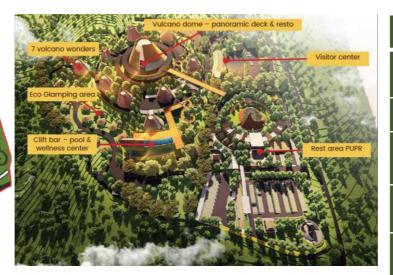

## 2. Bromo Volcano Eco Safari

 Visitor Center & Receiving Plaza: 1.5 Ha
Vulcania Safari (Indoor & Outdoor: 3.2 Ha

3. Eco Glamping Resort 1.6 Ha

4. Wellness Center & Water Park: 1.3 Ha5. Wringinanom Rest